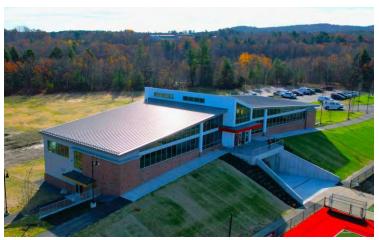

## **Thomas College**

Sukeforth Family Sports Center

Project Location
Waterville, Maine

**Delivery Method**Construction Manager

**Designer** SMRT

Project Size 18,000 sf

Sheridan Construction was selected as the Construction Manager for the new Thomas College Sukeforth Family Sports Center. Sheridan worked closely with the SMRT design team throughout the duration of the project to provide construct ability insight and value engineering options.

This unique design shape allows clear views of both synthetic turffields on campus (Constructed by Sheridan in 2013).

Construction assemblies consisted of structural steel, load bearing CMU, precast concrete plank, light gauge metal framing, and curtain wall.