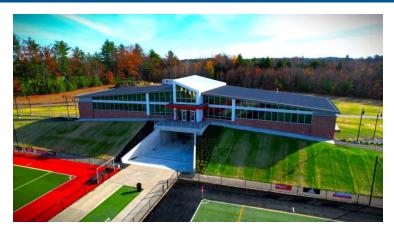

## **Thomas College**

Sukeforth Family Sports Center

Project Location
Waterville, Maine

**Delivery Method**Construction Manager

**Designer** SMRT

Project Size 18,000 sf

Sheridan Construction was selected as the Construction Manager for the new Thomas College Sukeforth Family Sports Center. Sheridan worked closely with the SMRT design team throughout the duration of the project to provide construct ability insight and value engineering options.

This unique design shape allows clear views of both synthetic turffields on campus (Constructed by Sheridan in 2013).

Construction assemblies consisted of structural steel, load bearing CMU, precast concrete plank, light gauge metal framing, and curtain wall.