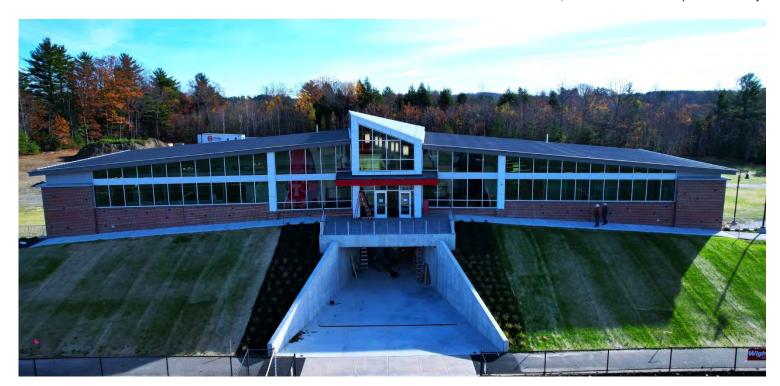

## **Thomas College**

Sukeforth Family Sports Center

Project Location
Waterville, Maine

**Delivery Method**Construction Manager

**Designer** SMRT

Project Size 18,000 sf

Sheridan Construction was selected as the Construction Manager for the new Thomas College Sukeforth Family Sports Center. Sheridan worked closely with the SMRT design team throughout the duration of the project to provide construct ability insight and value engineering options.

This unique design shape allows clear views of both synthetic turffields on campus (Constructed by Sheridan in 2013).

Construction assemblies consisted of structural steel, load bearing CMU, precast concrete plank, light gauge metal framing, and curtain wall.

This project includes home and away locker rooms, Trainer Room, Strength Training, Team meeting space, Conference rooms for Athletic Staff, and a new E-Sports facility.

**Building on our promise.**