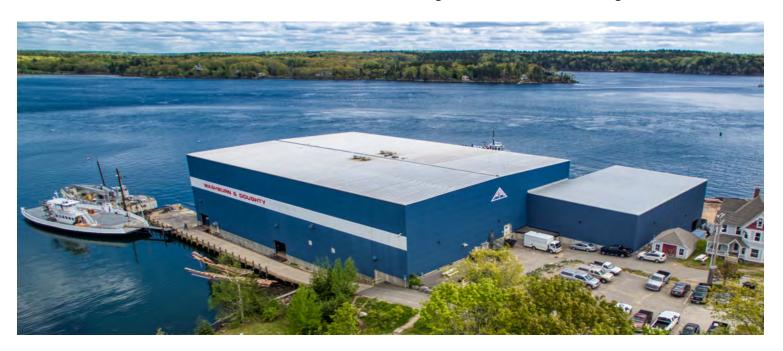

## Mid-Coast Rebuild

East Boothbay Harbor, Maine

Client Name Washburn & Doughty

**Delivery Method**Design-Build

**Designer**Sheridan Construction

Project Size 54,000 sf

Washburn & Doughty has been designing and building fishing boats, barges, ferries, commercial passenger vessels and custom tugs since 1977.

While working with Sheridan Construction to build a new addition, a fire erupted during the production of two tugboats. Following this tragic fire, Sheridan worked quickly to create new plans which would allow Washburn & Doughty to continue their tugboat production, while the construction of their new, more efficient building took place.

This new facility features two large construction bays, each with a 20-ton bridge crane, and three stories of fabrication support mezzanines running along the center of the building.

**Building on our promise.**