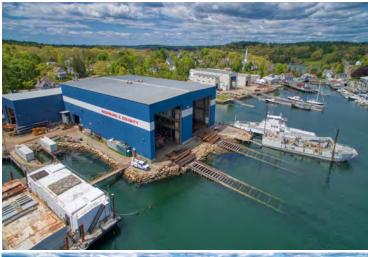

## Mid-Coast Rebuild

East Boothbay Harbor, Maine

Client Name Washburn & Doughty

**Delivery Method**Design-Build

**Designer**Sheridan Construction

Project Size 54,000 sf

Washburn & Doughty has been designing and building fishing boats, barges, ferries, commercial passenger vessels and custom tugs since 1977.

While working with Sheridan Construction to build a new addition, a fire erupted during the production of two tugboats. Following this tragic fire, Sheridan worked quickly to create new plans which would allow Washburn & Doughty to continue their tugboat production, while the construction of their new, more efficient building took place.

This new facility features two large construction bays, each with a 20-ton bridge crane, and three stories of fabrication support mezzanines running along the center of the building.

**Building on our promise.**