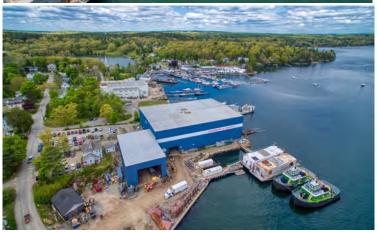

## Mid-Coast Rebuild

East Boothbay Harbor, Maine

Client Name Washburn & Doughty

**Delivery Method**Design-Build

**Designer**Sheridan Construction

Project Size 54,000 sf

Washburn & Doughty has been designing and building fishing boats, barges, ferries, commercial passenger vessels and custom tugs since 1977.

While working with Sheridan Construction to build a new addition, a fire erupted during the production of two tugboats. Following this tragic fire, Sheridan worked quickly to create new plans which would allow Washburn & Doughty to continue their tugboat production, while the construction of their new, more efficient building took place.

This new facility features two large construction bays, each with a 20-ton bridge crane, and three stories of fabrication support mezzanines running along the center of the building.

**Building on our promise.**