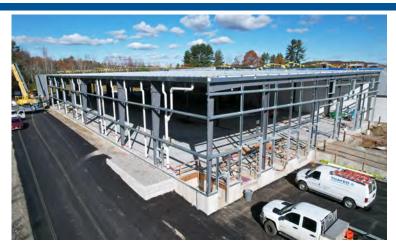

## **Distribution addition**

Lewiston, Maine

Client Name Valley Beverage

**Delivery Method**Pre-Engineered

**Designer**Sheridan Construction

Project Size 23,248 sf

Valley Beverage in Lewiston, Maine has partnered with Sheridan Construction and Butler Manufacturing to expand their growing distribution warehouse.

This project consists of expansionary warehouse and distribution space. Sheridan Acted as the Design-Builder on this 23,248-square-foot project.

Sheridan Construction was responsible for selfperforming the foundation work, and erection of the new Butler metal building