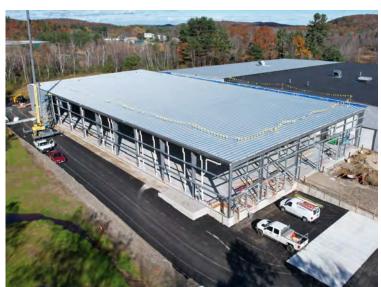

## **Distribution addition**

Lewiston, Maine

Client Name Valley Beverage

**Delivery Method**Pre-Engineered

**Designer**Sheridan Construction

Project Size 23,248 sf

Valley Beverage in Lewiston, Maine has partnered with Sheridan Construction and Butler Manufacturing to expand their growing distribution warehouse.

This project consists of expansionary warehouse and distribution space. Sheridan Acted as the Design-Builder on this 23,248-square-foot project.

Sheridan Construction was responsible for selfperforming the foundation work, and erection of the new Butler metal building