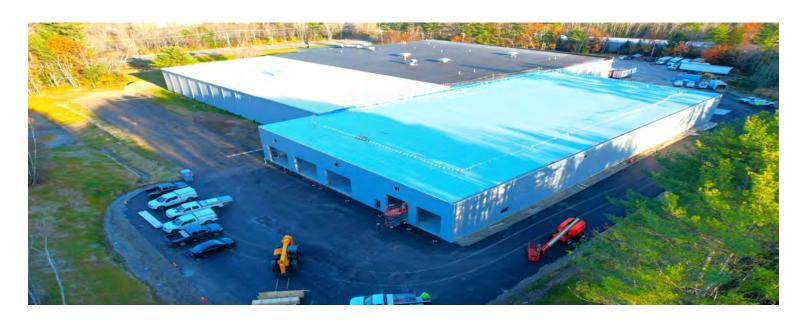

## **Distribution addition**

Lewiston, Maine

Client Name Valley Beverage

**Delivery Method**Pre-Engineered

**Designer**Sheridan Construction

Project Size 23,248 sf

Valley Beverage in Lewiston, Maine has partnered with Sheridan Construction and Butler Manufacturing to expand their growing distribution warehouse.

This project consists of expansionary warehouse and distribution space. Sheridan Acted as the Design-Builder on this 23,248-square-foot project.

Sheridan Construction was responsible for selfperforming the foundation work, and erection of the new Butler metal building