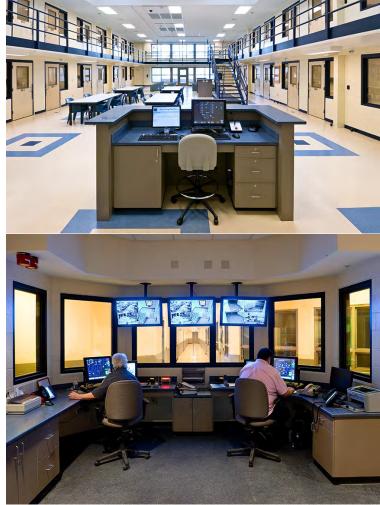

## **County Jail**

Madison, Maine

Client Name Somerset County

**Delivery Method** General Contractor

Designer SMRT Architects

Project Size 92,776 sf

Sheridan Construction was named as the General Contractor for the Somerset County Jail through a competitive bid process.

This project consisted of a new Sheriff's Department, Sallyport, Intake/Booking, Lobby, Commercial Kitchen, and Laundry, Library, Indoor Recreation, four Standard Security Pods with Exterior Day Yards, and one High Security Pod.

This project was designed by SMRT, and has been completed within the defined project schedule.

Building on our promise. WWW.SHERIDANCORP.COM