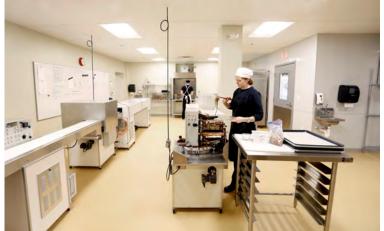

## **Project Size**

3,800 sf

The Sheridan Corporation has converted a former brick industrial building into the new location for Ragged Coast Chocolate.

This new 3,800-square-foot renovation features Sheet Vinyl flooring, FRP walls, and stainless steel kitchen areas. Additionally, an upgraded HVAC system, with precise humidity control was installed to create a stable, more consistent environment for the chocolatiers.