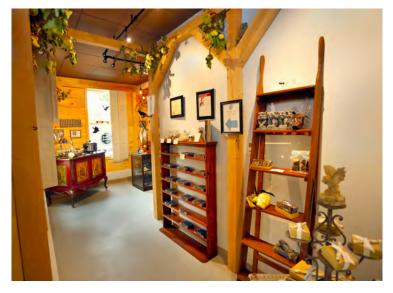

# **Chocolate Factory**

Westbrook, Maine

#### **Client Name**

Ragged Coast Chocolate

## **Project Size**

3,800 sf

The Sheridan Corporation has converted a former brick industrial building into the new location for Ragged Coast Chocolate.

This new 3,800-square-foot renovation features Sheet Vinyl flooring, FRP walls, and stainless steel kitchen areas. Additionally, an upgraded HVAC system, with precise humidity control was installed to create a stable, more consistent environment for the chocolatiers.