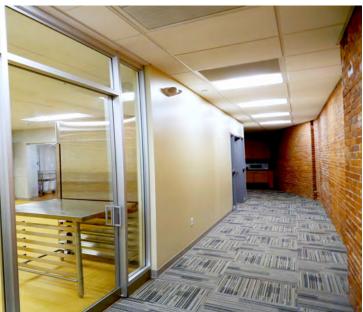

## **Project Size**

3,800 sf

The Sheridan Corporation has converted a former brick industrial building into the new location for Ragged Coast Chocolate.

This new 3,800-square-foot renovation features Sheet Vinyl flooring, FRP walls, and stainless steel kitchen areas. Additionally, an upgraded HVAC system, with precise humidity control was installed to create a stable, more consistent environment for the chocolatiers.