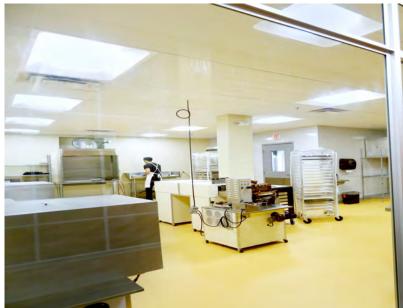

## **Project Size**

3,800 sf

The Sheridan Corporation has converted a former brick industrial building into the new location for Ragged Coast Chocolate.

This new 3,800-square-foot renovation features Sheet Vinyl flooring, FRP walls, and stainless steel kitchen areas. Additionally, an upgraded HVAC system, with precise humidity control was installed to create a stable, more consistent environment for the chocolatiers.