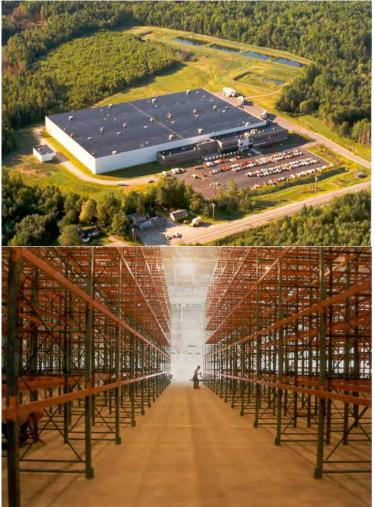

# **Project Size**

234,000 sf

The Sheridan corporation constructed Hannaford Supermarkets flagship distribution facility for the state of Maine. The 40-foot-tall, 198,000-square-foot distribution warehouse is located in Winthrop, Maine.

This project also features a two-story 36,000-square-foot addition, housing corporate offices and support functions. Construction for Progressive distributors finished in 1989.

**Building on our promise.**