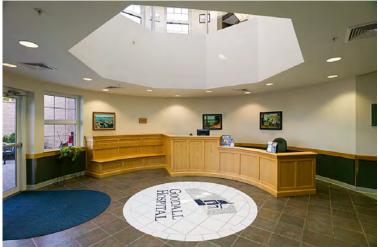

#### Size

50,000 sf

Sheridan's final design delivered large bright medical suites for family medicine, obstetrical and gynecological practices. Each suite consisted of exam and procedure rooms, small labs, private offices with conference rooms and work areas for clinicians, nurses and secretarial staff.