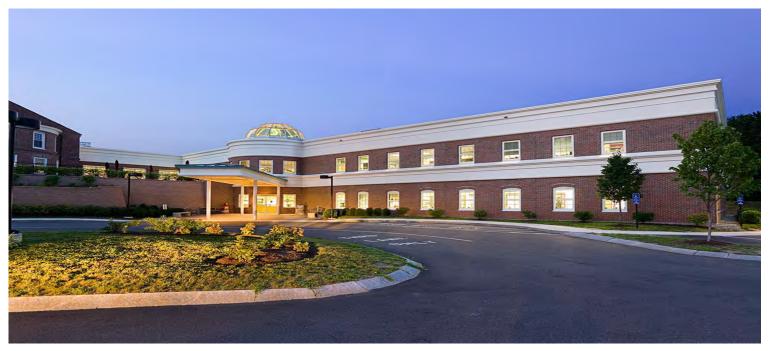

#### Size

50,000 sf

Sheridan's final design delivered large bright medical suites for family medicine, obstetrical and gynecological practices. Each suite consisted of exam and procedure rooms, small labs, private offices with conference rooms and work areas for clinicians, nurses and secretarial staff.