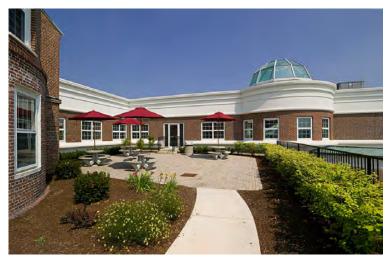

#### Size

50,000 sf

Sheridan's final design delivered large bright medical suites for family medicine, obstetrical and gynecological practices. Each suite consisted of exam and procedure rooms, small labs, private offices with conference rooms and work areas for clinicians, nurses and secretarial staff.