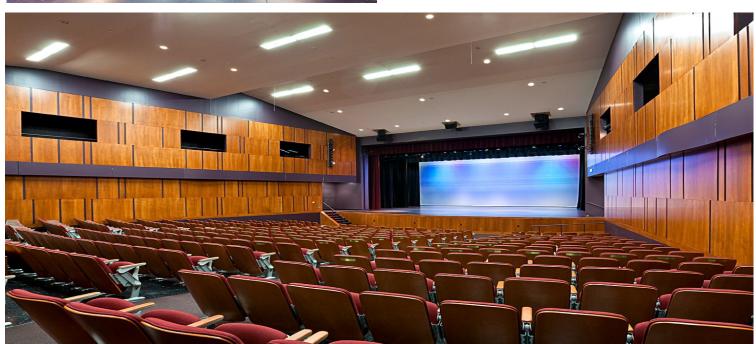

#### **Size**

15,000 sf

This project has also included platforms on both sides of the stage for rigging, lights, catwalk on the roof, state-of-the-art lighting and sound systems. Additional inclusions are dressing rooms, a scene shop to support productions, and a green room. This 15,000-square-foot theater will include 380 seats. This project was completed in conjunction with the Recreation Center, both projects were completed in just 12 months.