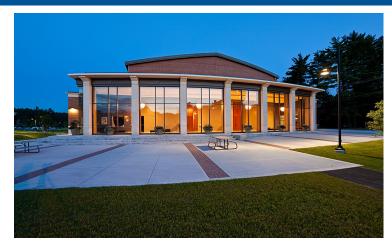

### The Leura hill Eastman Performing Arts Center

Fryeburg, Maine

## Client Name

Fryeburg Academy

# Delivery Method

General Contractor

### Designer

Harriman Associates

#### **Size**

15,000 sf

This project has also included platforms on both sides of the stage for rigging, lights, catwalk on the roof, state-of-the-art lighting and sound systems. Additional inclusions are dressing rooms, a scene shop to support productions, and a green room. This 15,000-square-foot theater will include 380 seats. This project was completed in conjunction with the Recreation Center, both projects were completed in just 12 months.