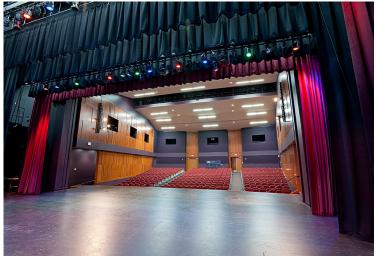

#### **Size**

15,000 sf

This project has also included platforms on both sides of the stage for rigging, lights, catwalk on the roof, state-of-the-art lighting and sound systems. Additional inclusions are dressing rooms, a scene shop to support productions, and a green room. This 15,000-square-foot theater will include 380 seats. This project was completed in conjunction with the Recreation Center, both projects were completed in just 12 months.