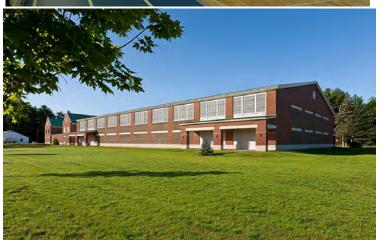

## **Harvey Dow Gibson Recreation Center**

Fryeburg, Maine

# **Delivery Method**General Contractor

**Designer** Harriman Associates

**Size** 45,000 sf

The construction of this project took approximately 10 months to complete, and will be taking the place of the former 50-year-old Gibson gym which had been lost to a fire.