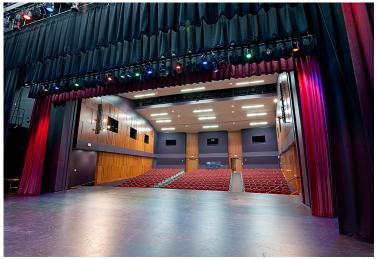

# **Designer**Harriman Associates

**Size** 15,000 sf

This project has also included platforms on both sides of the stage for rigging, lights, catwalk on the roof, state-of-the-art lighting and sound systems. Additional inclusions are dressing rooms, a scene shop to support productions, and a green room. This 15,000-square-foot theater will include 380 seats. This project was completed in conjunction with the Recreation Center, both projects were completed in just 12 months.