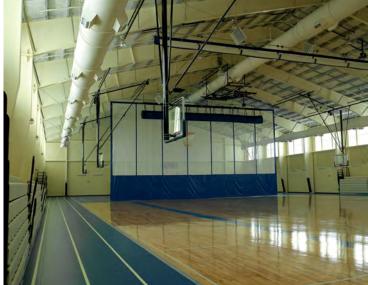

## **Harvey Dow Gibson Recreation Center**

Fryeburg, Maine

# **Delivery Method**General Contractor

**Designer** Harriman Associates

**Size** 45,000 sf

The construction of this project took approximately 10 months to complete, and will be taking the place of the former 50-year-old Gibson gym which had been lost to a fire.