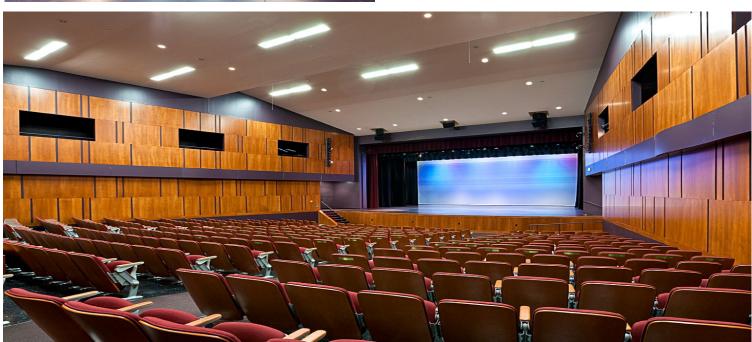

# **Designer**Harriman Associates

**Size** 15,000 sf

This project has also included platforms on both sides of the stage for rigging, lights, catwalk on the roof, state-of-the-art lighting and sound systems. Additional inclusions are dressing rooms, a scene shop to support productions, and a green room. This 15,000-square-foot theater will include 380 seats. This project was completed in conjunction with the Recreation Center, both projects were completed in just 12 months.