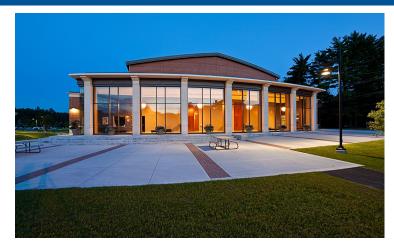

#### The Leura Hill Eastman Performing Arts Center

Fryeburg, Maine

### Client Name Fryeburg Academy

**Delivery Method**General Contractor

# **Designer**Harriman Associates

**Size** 15,000 sf

This project has also included platforms on both sides of the stage for rigging, lights, catwalk on the roof, state-of-the-art lighting and sound systems. Additional inclusions are dressing rooms, a scene shop to support productions, and a green room. This 15,000-square-foot theater will include 380 seats. This project was completed in conjunction with the Recreation Center, both projects were completed in just 12 months.