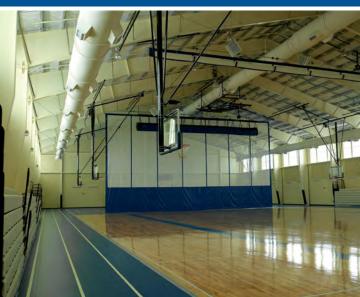

## Harvey Dow Gibson Recreation Center

Fryeburg, Maine

Client Name Fryeburg Academy

**Delivery Method** General Contractor

Designer Harriman Associates

**Size** 45,000 sf

Sheridan Constructed the Harvey Dow Gibson Recreation Center. This new 45,000-squarefoot facility features a three-court field house, indoor track, lockers and offices, in addition to a wrestling room, and a well-equipped student community exercise and fitness center.