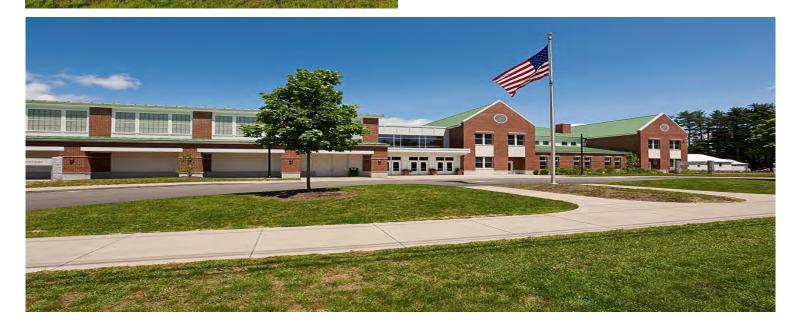

## Harvey Dow Gibson Recreation Center

Fryeburg, Maine

Client Name Fryeburg Academy

**Delivery Method** General Contractor

Designer Harriman Associates

**Size** 45,000 sf

Sheridan Constructed the Harvey Dow Gibson Recreation Center. This new 45,000-squarefoot facility features a three-court field house, indoor track, lockers and offices, in addition to a wrestling room, and a well-equipped student community exercise and fitness center.

The construction of this project took approximately 10 months to complete, and will be taking the place of the former 50-year-old Gibson gym which had been lost to a fire.

Building on our promise. WWW.SHERIDANCORP.COM