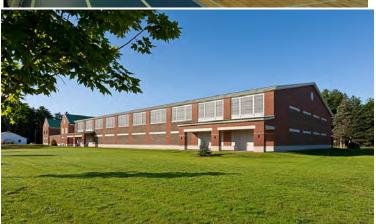

## Harvey Dow Gibson Recreation Center

Fryeburg, Maine

Client Name Fryeburg Academy

**Delivery Method** General Contractor

Designer Harriman Associates

**Size** 45,000 sf

Sheridan Constructed the Harvey Dow Gibson Recreation Center. This new 45,000-squarefoot facility features a three-court field house, indoor track, lockers and offices, in addition to a wrestling room, and a well-equipped student community exercise and fitness center.

The construction of this project took approximately 10 months to complete, and will be taking the place of the former 50-year-old Gibson gym which had been lost to a fire.

Building on our promise. WWW.SHERIDANCORP.COM