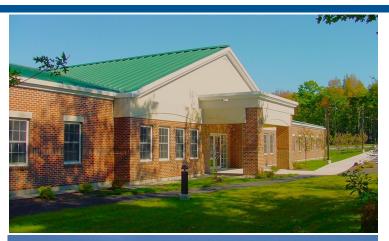

## **First Park**

Oakland, Maine

Client Name First Park

Delivery Method Design-Build

**Designer** Sheridan Construction

Project Size 20,000 sf

First park, a 20,000-square-foot Premier Business and Technology Center located in Oakland, Maine.

This opportunity was created by the Kennebec Regional Development Authority, which represents all 24 communities that have participated in the development of the business park.

This new building features premium office space for prospective tenants, with the intent to create jobs within our communities.