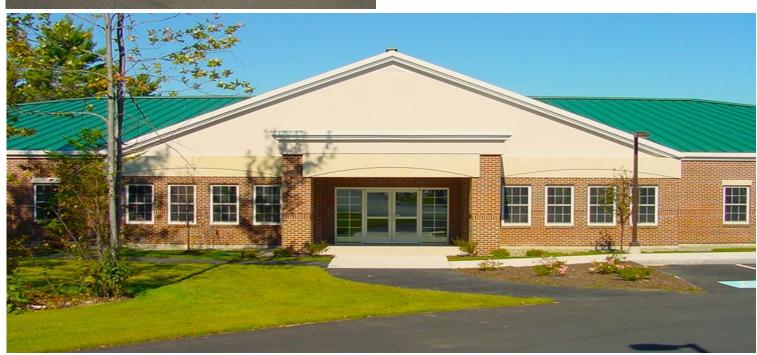

## **First Park**

Oakland, Maine

Client Name First Park

Delivery Method Design-Build

**Designer** Sheridan Construction

Project Size 20,000 sf

First park, a 20,000-square-foot Premier Business and Technology Center located in Oakland, Maine.

This opportunity was created by the Kennebec Regional Development Authority, which represents all 24 communities that have participated in the development of the business park.

This new building features premium office space for prospective tenants, with the intent to create jobs within our communities.