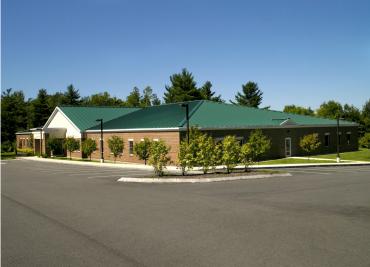

## **First Park**

Oakland, Maine

Client Name First Park

Delivery Method Design-Build

**Designer** Sheridan Construction

Project Size 20,000 sf

First park, a 20,000-square-foot Premier Business and Technology Center located in Oakland, Maine.

This opportunity was created by the Kennebec Regional Development Authority, which represents all 24 communities that have participated in the development of the business park.

This new building features premium office space for prospective tenants, with the intent to create jobs within our communities.