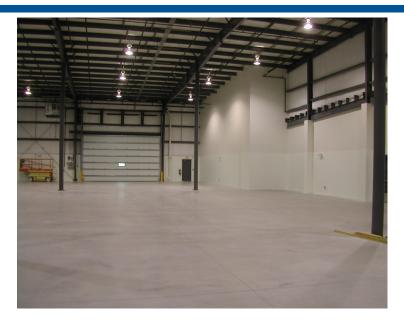

## F.W. Webb

South Portland, Maine

Client Name F.W. Webb

Delivery Method Design-Build

**Designer** Sheridan Construction

**Size** 66,800 sf

Designed and Constructed with Butler Preengineered steel, Sheridan brought F.W. Webb a new 66,800-square-foot building in South Portland, Maine.

This new multi purpose building features warehouse space, loading docks, a new retail showroom, as well as additional administrative office space.

Two years after completing the South Portland facility, Sheridan and Butler had also been selected to construct the new Augusta facility.