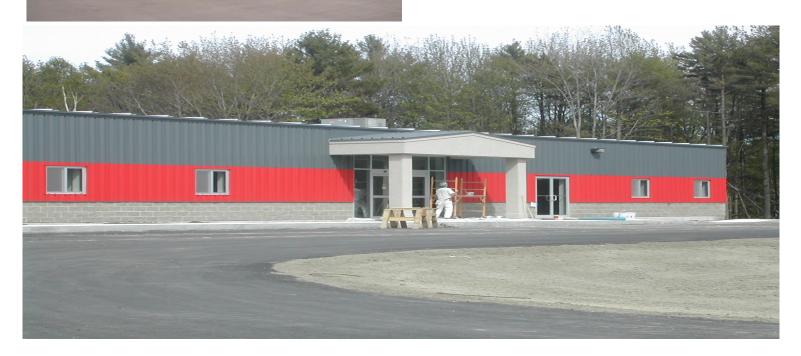

## F.W. Webb

South Portland, Maine

Client Name F.W. Webb

Delivery Method Design-Build

**Designer** Sheridan Construction

**Size** 66,800 sf

Designed and Constructed with Butler Preengineered steel, Sheridan brought F.W. Webb a new 66,800-square-foot building in South Portland, Maine.

This new multi purpose building features warehouse space, loading docks, a new retail showroom, as well as additional administrative office space.

Two years after completing the South Portland facility, Sheridan and Butler had also been selected to construct the new Augusta facility.