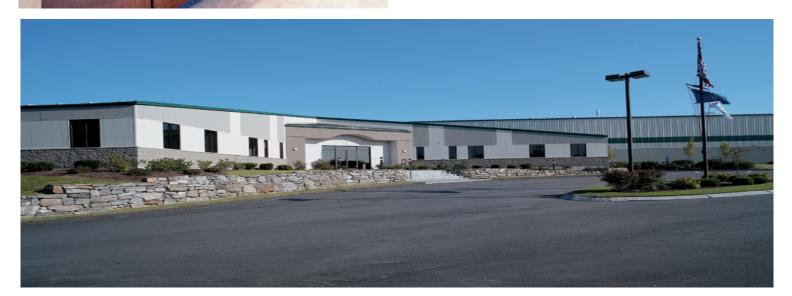

## **Diamond Phoenix**

Lewiston, Maine

Client Name Diamond Phoenix Designs

Delivery Method Design-Build

**Designer** Sheridan Construction

**Size** 96,000 sf

Diamond Phoenix designs, manufactures and integrates carousel storage and retrieval systems and other material handling products and equipment.

Sheridan Construction designed and built this new facility consisting of 85,000 square feet of manufacturing and fabrication space that includes state-of-the-art powder-coat painting facilities and extensive bridge crane systems. The new corporate offices are 11,000 square feet. Attached to the manufacturing building, this space consists of sales, engineering, project management, service and business offices as well as a cafeteria, exercise room and employee locker rooms.