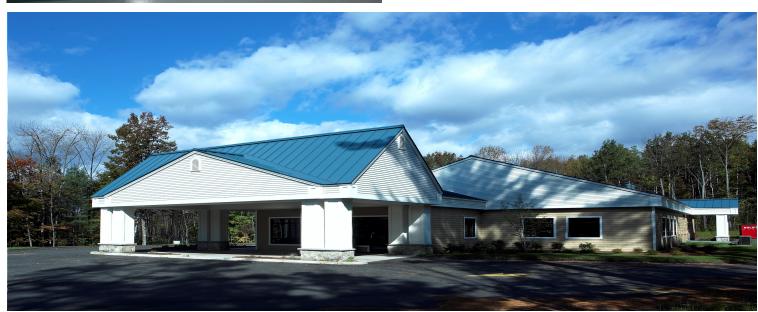

## **Dialysis clinic**

Skowhegan, Maine

Client Name
DCI Dialysis Clinic

**Delivery Method**General Contractor

**Designer**Jack Freeman & Associates

Project Size 11,800 sf

In Skowhegan Maine, a new 11,800-squarefoot comprehensive patient care facility. This medical office is intended to provide care for patients with end-stage renal disease.

The DCI clinic features office space, and state of the art medical rooms designed to provide treatment for patents. Sheridan was able to deliver this state of the art dialysis clinic to our client ahead of schedule and under budget.