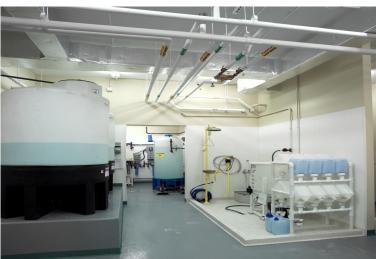

## **Dialysis clinic**

Skowhegan, Maine

Client Name
DCI Dialysis Clinic

**Delivery Method**General Contractor

**Designer**Jack Freeman & Associates

Project Size 11,800 sf

In Skowhegan Maine, a new 11,800-squarefoot comprehensive patient care facility. This medical office is intended to provide care for patients with end-stage renal disease.

The DCI clinic features office space, and state of the art medical rooms designed to provide treatment for patents. Sheridan was able to deliver this state of the art dialysis clinic to our client ahead of schedule and under budget.