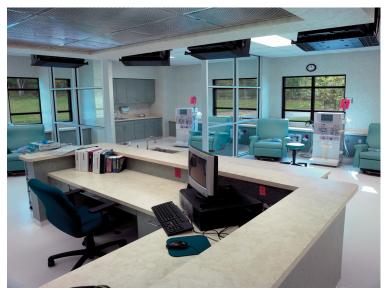

## **Dialysis clinic**

Skowhegan, Maine

Client Name
DCI Dialysis Clinic

**Delivery Method**General Contractor

**Designer**Jack Freeman & Associates

Project Size 11,800 sf

In Skowhegan Maine, a new 11,800-squarefoot comprehensive patient care facility. This medical office is intended to provide care for patients with end-stage renal disease.

The DCI clinic features office space, and state of the art medical rooms designed to provide treatment for patents. Sheridan was able to deliver this state of the art dialysis clinic to our client ahead of schedule and under budget.