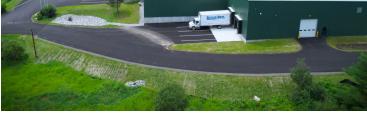

Butler Brothers' new building features new and improved warehouse space, in addition to a new showroom and expanded office space.

Additionally, new loading docks were added to better facilitate the transit of their products.

Sheridan Construction self performed the erection of the new Butler metal building, which features a double sloped MR-24 roof system.

Building on our promise. WWW.SHERIDANCORP.COM