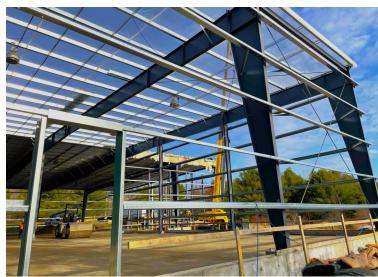

Sheridan Construction self performed the erection of the new Butler metal building, which features a double sloped MR-24 roof system.

Building on our promise. WWW.SHERIDANCORP.COM