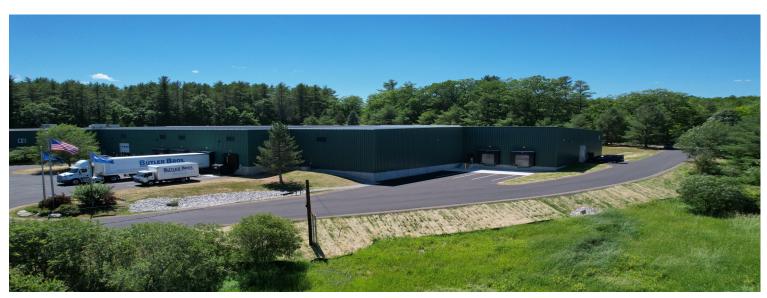

## Client Name Butler Brothers

Delivery Method Design-Build

**Designer** Sheridan Construction

Project Size 61,000 sf

Butler Brothers partnered with Sheridan Construction on two projects to design and build a new 61,000-square-foot warehouse facility.

Butler Brothers' new building features new and improved warehouse space, in addition to a new showroom and expanded office space.

Additionally, new loading docks were added to better facilitate the transit of their products.