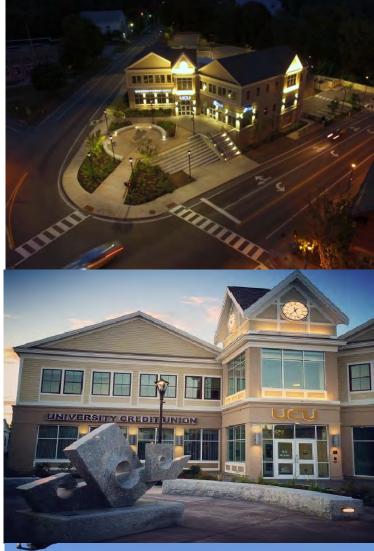

## **University Credit Union**

Orono, Maine

Client Name Town of Orono, Maine

**Delivery Method** Construction Manager

**Designer** WBRC Architects/Engineers

Project Size 18,000 sf

The Sheridan Corporation was selected by the Town of Orono, Maine to be the Construction Manager for a new 18,000-square-foot, multitenant building, intended to be used as UCU's main administrative office.

Additionally included in the construction of this space is a 76-space public parking facility. A ceneral plaza has also been included in this project, intended to enhance the downtown atmosphere of Orono, Maine.