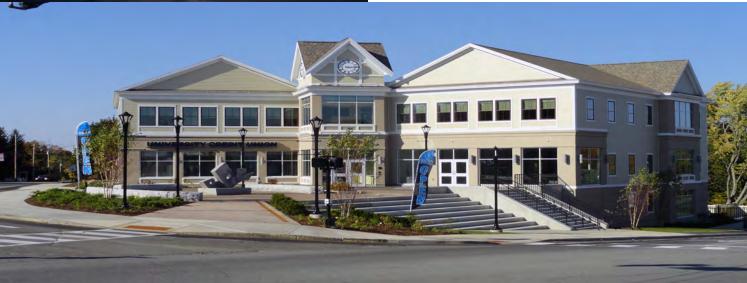

## **University Credit Union**

Orono, Maine

Client Name Town of Orono, Maine

**Delivery Method** Construction Manager

**Designer** WBRC Architects/Engineers

Project Size 18,000 sf

The Sheridan Corporation was selected by the Town of Orono, Maine to be the Construction Manager for a new 18,000-square-foot, multitenant building, intended to be used as UCU's main administrative office.

Additionally included in the construction of this space is a 76-space public parking facility. A ceneral plaza has also been included in this project, intended to enhance the downtown atmosphere of Orono, Maine.