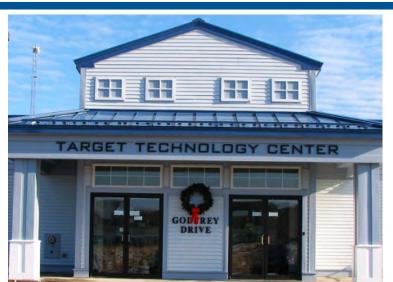

# **Target Technical Center**

Orono, Maine

### **Project Size**

20,000 sf

The Bangor Target Area Development Corporation has partnered with Sheridan Construction to design and build an information and technology incubator facility, located at the Maine Technology park, in Orono.

This new 20,000-square-foot facility will house companies using state-of-the-art computer and telecommunications equipment.

Sheridan is responsible for self performing the Engineering, foundational work, MRST frame, installation of the MR-24 roofing system, as well as the application of siding.