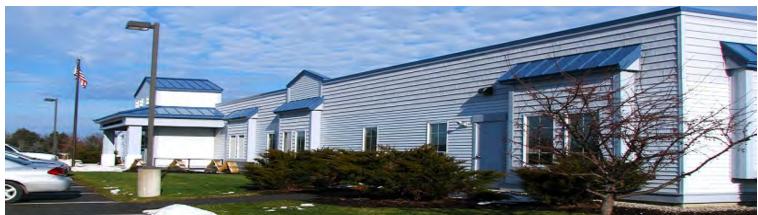

### **Project Size**

20,000 sf

The Bangor Target Area Development Corporation has partnered with Sheridan Construction to design and build an information and technology incubator facility, located at the Maine Technology park, in Orono.

This new 20,000-square-foot facility will house companies using state-of-the-art computer and telecommunications equipment.

Sheridan is responsible for self performing the Engineering, foundational work, MRST frame, installation of the MR-24 roofing system, as well as the application of siding.