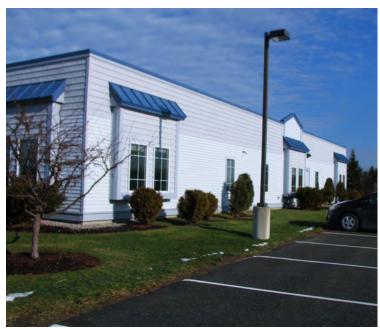

### **Project Size**

20,000 sf

The Bangor Target Area Development Corporation has partnered with Sheridan Construction to design and build an information and technology incubator facility, located at the Maine Technology park, in Orono.

This new 20,000-square-foot facility will house companies using state-of-the-art computer and telecommunications equipment.

Sheridan is responsible for self performing the Engineering, foundational work, MRST frame, installation of the MR-24 roofing system, as well as the application of siding.