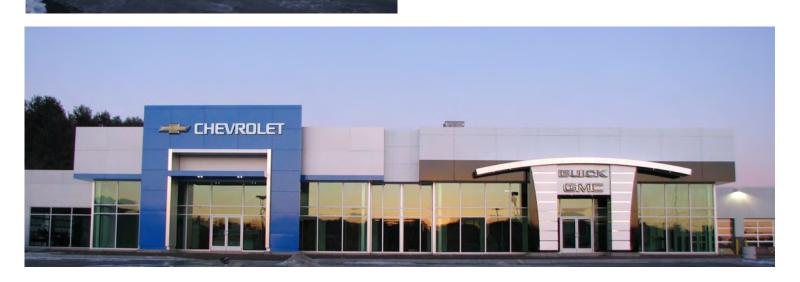

## O'Connor Chevy

Augusta, Maine

Client Name
O'Connor Chevy

**Delivery Method**General Contractor

**Designer**Sheridan Construction

Project Size 15,028 sf

Designed and Built by Sheridan Construction, a new state-of-the-art building for O'Connor Chevy.

sy de fra re T au m

This building includes a geothermal climate control system. 18 holes were dug 360 feet below the dealership, with the purpose of consolidating heat from ground water to heat the building or redistributes heat into groundwater when cooling. This project also includes additional office space, in addition to a new retail showroom, and maintenance facility for both incoming, and outgoing vehicles.