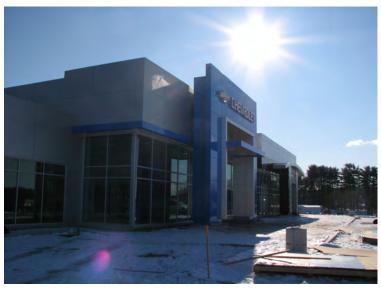

## O'Connor Chevy

Augusta, Maine

Client Name
O'Connor Chevy

**Delivery Method**General Contractor

**Designer**Sheridan Construction

Project Size 15,028 sf

Designed and Built by Sheridan Construction, a new state-of-the-art building for O'Connor Chevy.

sy de fra re T au m

This building includes a geothermal climate control system. 18 holes were dug 360 feet below the dealership, with the purpose of consolidating heat from ground water to heat the building or redistributes heat into groundwater when cooling. This project also includes additional office space, in addition to a new retail showroom, and maintenance facility for both incoming, and outgoing vehicles.