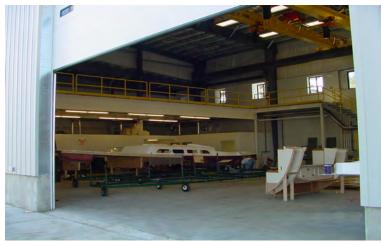

This new project featured (2) 6-ton Bridge Cranes, and a 2,340-square-foot mezzanine. Additional features in this project include Ducked ventilation systems for dust and fumes, as well as Large overhead doors (26'x20') to accommodate large boats.

Throughout this project Sheridan self-performed the foundation, metal building erection, misc. metals, and interior carpentry.

**Building on our promise.**