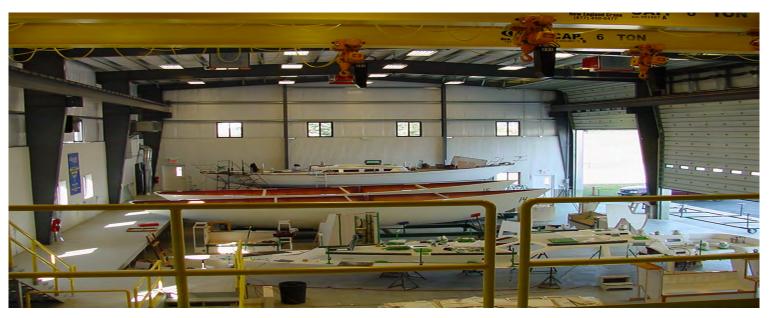

This new project featured (2) 6-ton Bridge Cranes, and a 2,340-square-foot mezzanine. Additional features in this project include Ducked ventilation systems for dust and fumes, as well as Large overhead doors (26'x20') to accommodate large boats.

Throughout this project Sheridan self-performed the foundation, metal building erection, misc. metals, and interior carpentry.

**Building on our promise.**