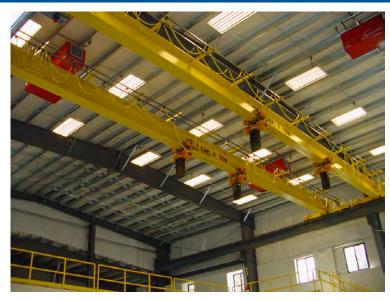

This new project featured (2) 6-ton Bridge Cranes, and a 2,340-square-foot mezzanine. Additional features in this project include Ducked ventilation systems for dust and fumes, as well as Large overhead doors (26'x20') to accommodate large boats.