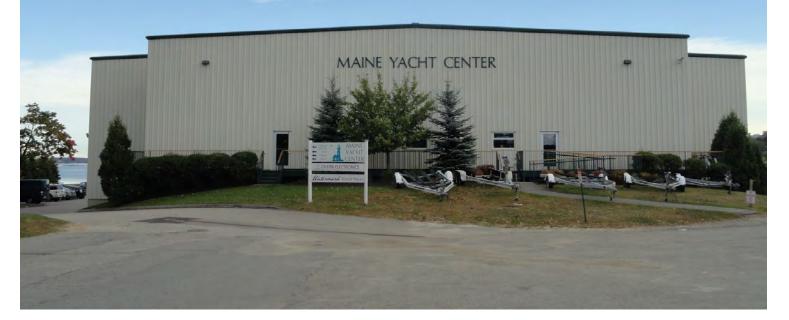

## **Boating Facility**

Portland, Maine

Client Name Maine Yacht Center

Delivery Method Design-Build

**Designer** Sheridan Construction

**Size** 37,000 sf

The Maine Yacht Center, in Portland, Maine. A 37,000-square-foot facility intended to act as a storage and maintenance facility in the winter months for customers boats.

This project Features new office space, and 30foot-high entry doors, with heated maintenance bays for the safe storage of customers boats. The Maine Yacht Center is now equipped to accommodate nearly any customers needs.