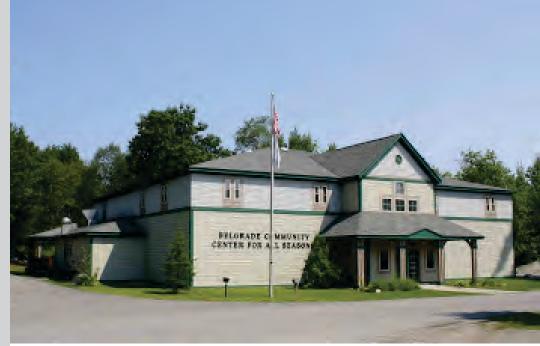

## Center for All Seasons Belgrade, Maine

Category Commercial

**Designers:** Port City Architecture / Sheridan Construction Corporation

**Center for All Seasons** 

Summer fun with year round recreational, educational and social activities

## Sheridan Construction

**Corporation** is pleased to have worked with the residents of Belgrade, Maine and Port City Architecture in the design and construction of the new "Center For All Seasons" – a year round, multi-use recreational facility.

Off route 27 on the shores of Great Pond, the new facility has an in-ground pool, tennis courts, play grounds, swimming and boating areas and lots of room for expansion on a 7.7 acre lot. The center features a full size gym, social room, kitchen and covered porch, as well as a beautiful picnic area leading to public swimming at Great Pond.