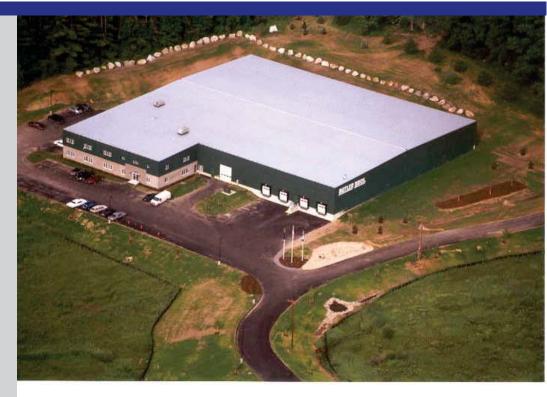

# **Butler Brothers Lewiston, Maine**

# **Category**

Warehouse/Distribution

#### Size:

54,000 s.f.

Wanting to meet customers' expectations with ease and flexibility, Butler Brothers selected **Sheridan Construction Corporation** 

to build a 54,000 square foot warehouse facility with a showroom that displays many of the industrial and packaging machines that Butler Brothers offer.